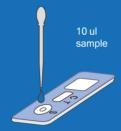

#### Test Procedure

1. Test Preparation Allow the test cassette to reach room temperature, use it within 20 minutes after opening the bag.

2. Add the sample Add 10 ul of whole blood, serum or plasma samples. Add two drops of diluent buffer.