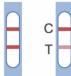

# An Innovative Quick Test

# Rapid Test for SARS-CoV-2 Total Antibody (COVID-19)





Wantai's rapid SARS-CoV-2 total antibody test is designed for **evaluations of patients** suspected of infection with the SARS-CoV-2 Virus, an aid in the diagnosis of the **COVID-19** disease





**Innovative** 



High Performance



Easy to Use



#### Test Procedure

1. Test Preparation Allow the test cassette to reach room temperature, use it within 20 minutes after opening the bag.



2. Add the sample Add 10 ul of whole blood, serum or plasma samples. Add two drops of diluent buffer.





See product insert for detailed instructions.

#### 3. Read the Result

Read the results in 15 min







Positive



Negative



## **Advanced Diagnostic Technology**

- 101 Lateral flow test: suitable for rapid on-site testing.
- Performance: sensitivity of 94,70% (125/132) and specificity of 98,89% (268/271). The test have been clinically validated during the COVID-19 / 2020 in China
- Easy to use: without special equipment. Works with samples whole blood, serum or plasma.
- Fast: clear answer in just 15 minutes

### **Order Information**

| Components          | WJ-2710   | WJ-2750     |
|---------------------|-----------|-------------|
| Cassette<br>Diluent | x10<br>x1 | x 50<br>x 5 |
| Dilueiti            | X T       | Χ ⊃         |