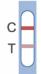

# An Innovative Quick Test

# Rapid Test for SARS-CoV-2 Total Antibody (COVID-19)





Wantai's rapid SARS-CoV-2 total antibody test is designed for **evaluations of patients** suspected of infection with the SARS-CoV-2 Virus, an aid in the diagnosis of the **COVID-19** disease





**Innovative** 



High Performance



Easy to Use



#### Test Procedure

1. Test Preparation Allow the test cassette to reach room temperature, use it within 20 minutes after opening the bag.



2. Add the sample Add 10 ul of whole blood, serum or plasma samples. Add two drops of diluent buffer.





See product insert for detailed instructions.

#### 3. Read the Result

Read the results in 15 min







Positive



Negative



## **Advanced Diagnostic Technology**

- 101 Lateral flow test: suitable for rapid on-site testing.
- Performance: sensitivity of 94,70% (125/132) and specificity of 98,89% (268/271). The test have been clinically validated during the COVID-19 / 2020 in China
- Easy to use: without special equipment. Works with samples whole blood, serum or plasma.
- Fast: clear answer in just 15 minutes

### **Order Information**

| Components          | WJ-2710   | WJ-2750     |
|---------------------|-----------|-------------|
| Cassette<br>Diluent | x10<br>x1 | x 50<br>x 5 |
| Dilueiti            | X T       | Χ ⊃         |