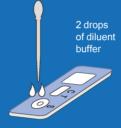

#### Test Procedure

1. Test Preparation Allow the test cassette to reach room temperature, use it within 20 minutes after opening the bag.

2. Add the sample Add 10 ul of whole blood, serum or plasma samples. Add two drops of diluent buffer.