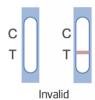

# An Innovative Quick Test

# Rapid Test for SARS-CoV-2 Total Antibody (COVID-19)





Wantai's rapid SARS-CoV-2 total antibody test is designed for **evaluations of patients** suspected of infection with the SARS-CoV-2 Virus, an aid in the diagnosis of the **COVID-19** disease





**Innovative** 



High Performance



Easy to Use



#### Test Procedure

1. Test Preparation Allow the test cassette to reach room temperature, use it within 20 minutes after opening the bag.



2. Add the sample Add 10 ul of whole blood, serum or plasma samples. Add two drops of diluent buffer.





See product insert for detailed instructions.

#### 3. Read the Result

Read the results in 15 min







Positive



Negative



## **Advanced Diagnostic Technology**

- 101 Lateral flow test: suitable for rapid on-site testing.
- Performance: sensitivity of 94,70% (125/132) and specificity of 98,89% (268/271). The test have been clinically validated during the COVID-19 / 2020 in China
- Easy to use: without special equipment. Works with samples whole blood, serum or plasma.
- Fast: clear answer in just 15 minutes

### **Order Information**

| Components          | WJ-2710   | WJ-2750     |
|---------------------|-----------|-------------|
| Cassette<br>Diluent | x10<br>x1 | x 50<br>x 5 |
| Dilueiti            | X T       | Χ ⊃         |