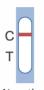

# An Innovative Quick Test

# Rapid Test for SARS-CoV-2 Total Antibody (COVID-19)





Wantai's rapid SARS-CoV-2 total antibody test is designed for **evaluations of patients** suspected of infection with the SARS-CoV-2 Virus, an aid in the diagnosis of the **COVID-19** disease





**Innovative** 



High Performance



Easy to Use



#### Test Procedure

1. Test Preparation Allow the test cassette to reach room temperature, use it within 20 minutes after opening the bag.



2. Add the sample Add 10 ul of whole blood, serum or plasma samples. Add two drops of diluent buffer.





See product insert for detailed instructions.

#### 3. Read the Result

Read the results in 15 min







Positive



Negative



## **Advanced Diagnostic Technology**

- 101 Lateral flow test: suitable for rapid on-site testing.
- Performance: sensitivity of 94,70% (125/132) and specificity of 98,89% (268/271). The test have been clinically validated during the COVID-19 / 2020 in China
- Easy to use: without special equipment. Works with samples whole blood, serum or plasma.
- Fast: clear answer in just 15 minutes

### **Order Information**

| Components          | WJ-2710   | WJ-2750     |
|---------------------|-----------|-------------|
| Cassette<br>Diluent | x10<br>x1 | x 50<br>x 5 |
| Dilueiti            | X T       | Χ ⊃         |